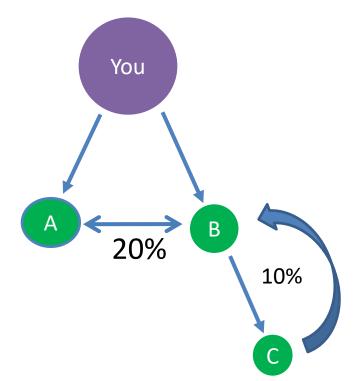

### **MATCHING BONUES**

#### AFTER OPEN YOUR 3rd ID WITH YOUR DIRECT REFERENCE THAN YOU WILL GET MATCHING BONUES

3 DIRECT = 30% + 1 MATCHING = 20% TOTAL EARNING (50%)