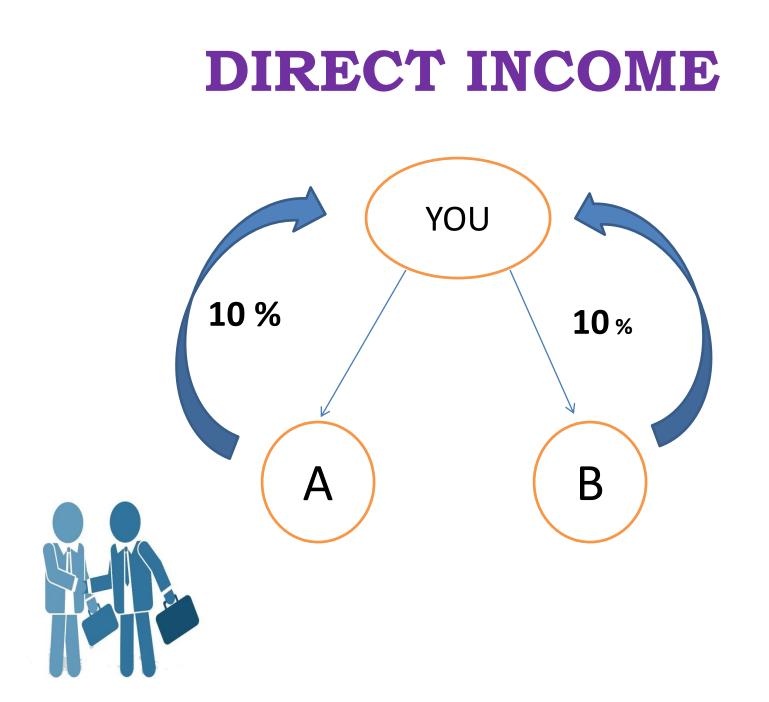

## FIVE TYPE OF INCOME

- 1. DIRECT INCOME
- 2. MATCHING INCOME
- 3. E-WALLET INCOME
- 4. MONTHLY BONAZA INCOME
- 5. ROYALTY INCOME with SALARY