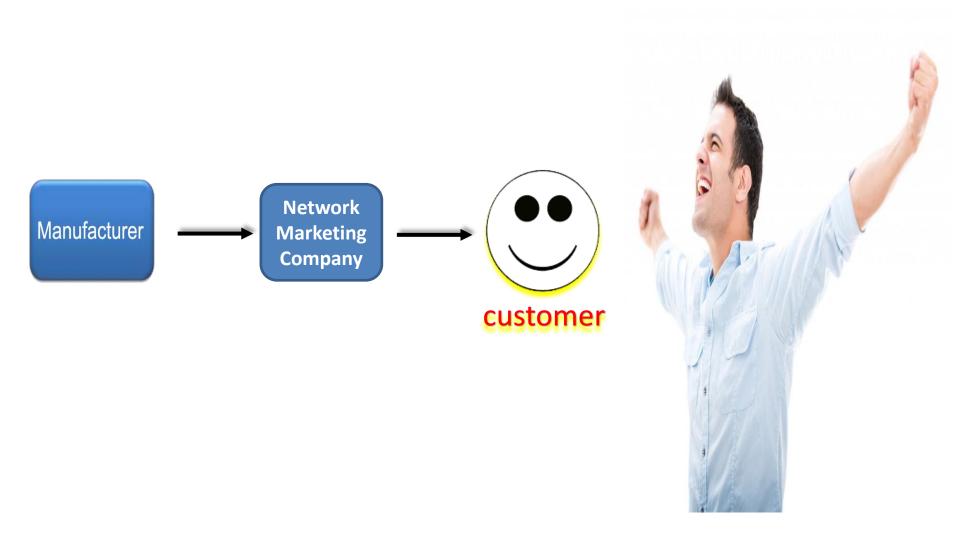

### DIFFERENCE BETWEEN TRADITIONAL/DIRECT SELLING BUSINESS

#### TRADITIONAL BUSINESS

- CAPITAL INVESTMENT
- EXPERIENCE
- OFFICE
- SKILLED MANPOWER
- FIXED ASSETS
- OVERHEAD EXPENSES
- RISK FACTOR
- FULL TIME

### DIRECT SELLING BUSINESS

- NO INVESTMENT
- NO EXPERIENCE
- NO OFFICE
- NO SKILLED MANPOWER
- NO FIXED ADDETS
- NO OVERHEAD EXPENSES
- NO RISK FACTOR
- NO FULL TIME