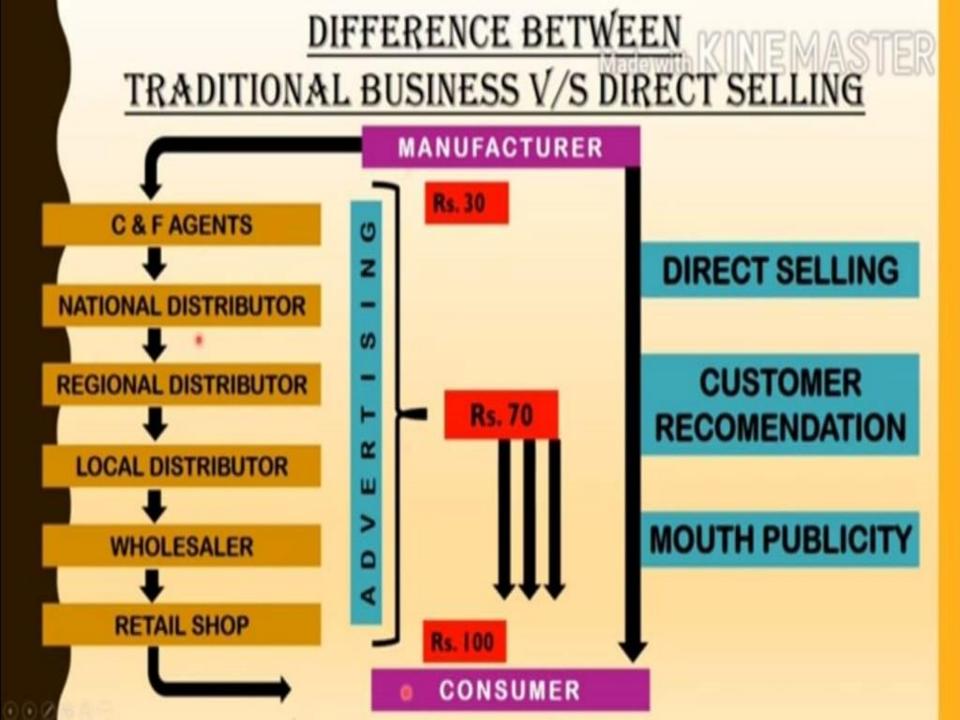

### DIFFERENCE BETWEEN TRADITIONAL/DIRECT SELLING BUSINESS

#### TRADITIONAL BUSINESS

- CAPITAL INVESTMENT
- EXPERIENCE
- OFFICE
- SKILLED MANPOWER
- FIXED ASSETS
- OVERHEAD EXPENSES
- RISK FACTOR
- FULL TIME

### DIRECT SELLING BUSINESS

- NO INVESTMENT
- NO EXPERIENCE
- NO OFFICE
- NO SKILLED MANPOWER
- NO FIXED ADDETS
- NO OVERHEAD EXPENSES
- NO RISK FACTOR
- NO FULL TIME