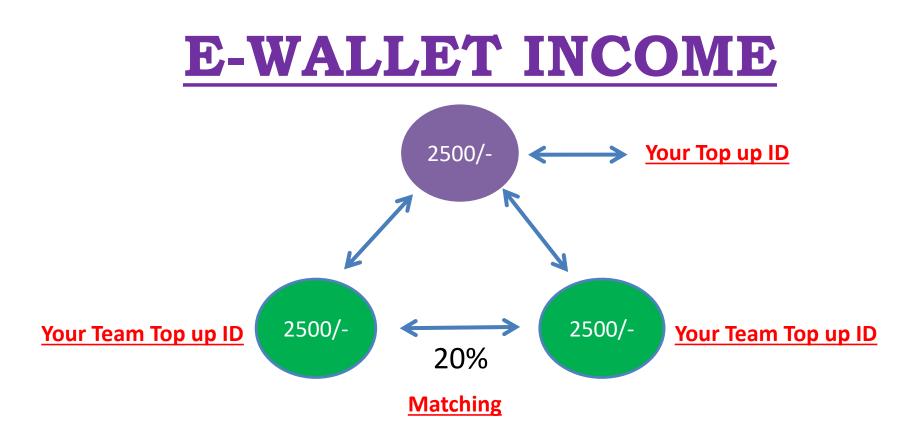

### **E-WALLET FOR UPGRADE YOUR ID**

- System Create a Repurchase E-Wallet.
- System detected 10% amount from your weekly and monthly income for e-wallet.
- When your amount deposit for next level, system top-up your id for next level.
- Company pay a Gift against your e-wallet amount.

For Example :- You start your business with Rs.999/- ID, Than system less 10% amount from your total payout for e-wallet, When your amount deposit Rs.2499/- in your e-wallet, than system top-up your ID automatically for next level i.e 2499/-

WHEN YOUR TEAM MAMBER ALSO TOP UP HIS ID (AS SAME YOUR ID) THAN YOUR TEAM MAMBER AUTO COME IN YOUR BOTTEM LEFT OR RIGHT WHEN YOUR LEFT AND RIGH COMPLETE WITH 1-1 ID THAN YOU GOT AGAIN MATCHING INCOME FROM YOUR OLD TEAM MAMBER (20% (500/-)