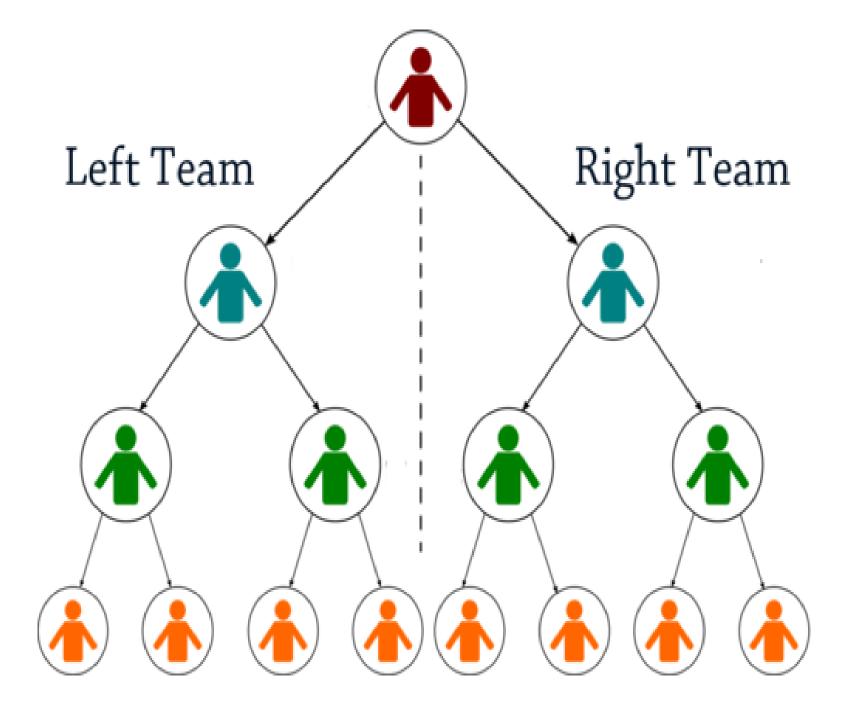

### **MATCHING BONUES**

#### AFTER OPEN YOUR 3rd ID WITH YOUR DIRECT REFERENCE THAN YOU WILL GET MATCHING BONUES

3 DIRECT = 30% + 1 MATCHING = 20% TOTAL EARNING (50%)

WHEN YOUR TEAM MAMBER ALSO TOP UP HIS ID (AS SAME YOUR ID) THAN YOUR TEAM MAMBER AUTO COME IN YOUR BOTTEM LEFT OR RIGHT WHEN YOUR LEFT AND RIGH COMPLETE WITH 1-1 ID THAN YOU GOT AGAIN MATCHING INCOME FROM YOUR OLD TEAM MAMBER (20% (500/-)