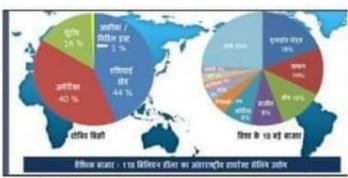

### NETWORK MARKETING TURN OVER AROUND THE WORLD

| COUNTRY  | POPULATION | TURN OVER (₹) |
|----------|------------|---------------|
| USA      | 32 cr      | 2,12,550 cr   |
| CHINA    | 140 cr     | 1,77.450 cr   |
| JAPAN    | 12 cr      | 1,16,350 cr   |
| KOREA    | 5 cr       | 94,250 cr     |
| BRASIL   | 20 cr      | 92,300 cr     |
| GERMANY  | 8 cr       | 55,250 cr     |
| MEXICO   | 12 cr      | 52,650 cr     |
| FRANCE   | 6 cr       | 34,450 cr     |
| MALAYSIA | 3 cr       | 30,550 cr     |
| INDIA    | 132 cr     | 7,800 cr      |

### INDIA IS A SLEEPING GIANT ! ESTIMATED TO ACHIEVE 64,500 CR BY 2025 HUGE POTENTIAL ! JOIN THE REVOLUTION