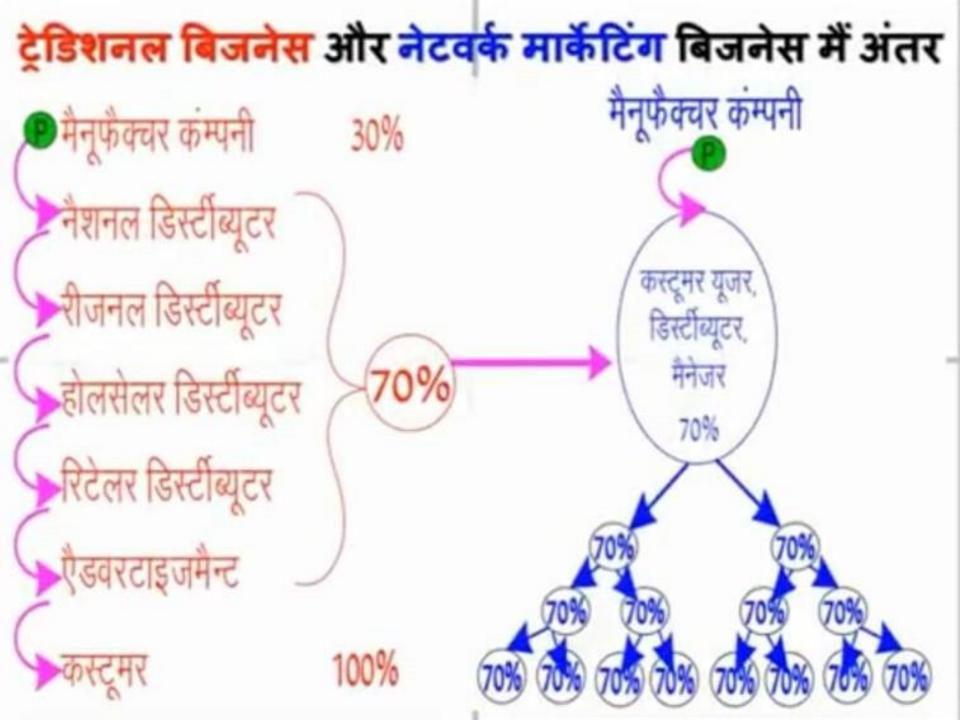

### DIFFERENCE BETWEEN TRADITIONAL/DIRECT SELLING BUSINESS

#### TRADITIONAL BUSINESS

- CAPITAL INVESTMENT
- EXPERIENCE
- OFFICE
- SKILLED MANPOWER
- FIXED ASSETS
- OVERHEAD EXPENSES
- RISK FACTOR
- FULL TIME

### DIRECT SELLING BUSINESS

- NO INVESTMENT
- NO EXPERIENCE
- NO OFFICE
- NO SKILLED MANPOWER
- NO FIXED ADDETS
- NO OVERHEAD EXPENSES
- NO RISK FACTOR
- NO FULL TIME